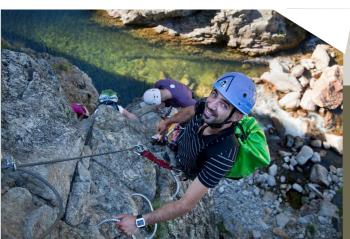

# Via Ferrata of the Pont du Diable

#### Warning:

You must be in good physical condition. Inform your guide if you have any health problems.

two stages. The first part is relatively easy and allows you to get used to the equipment. Next, a 90 m zipline suspended 40 m above the river takes you on to the second stage. If you feel uncomfortable, you can leave the circuit before or after the zipline. The second part is more physically demanding and involves more off-ground passages. The circuit is suitable for beginners and young people as of 45 kg and 1.40 m.

The Via Ferrata of the Pont du Diable looks down over the

Ardèche river and consists of