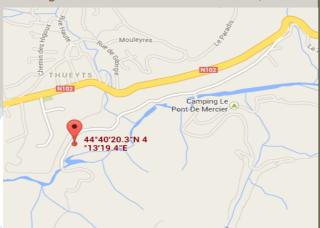

#### Acces

From Aubenas, follow the RN102 towards Le Puy. Then, 500 m before the village of Thueyts, take a small communal road on your left towards "Le pont du Diable". This road takes you to a large, equipped car park. This is our meeting place. From Aubenas: 19 km / 30 mins.

 GPS
 DD.XXXXXX
 DD°MM'SS,SS"

 Latitude
 44.672315N
 44°40'20,33" N

 Longitude
 4.222047E
 4°13'19,37" E