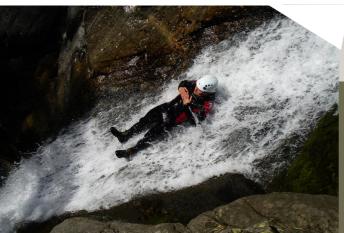

Longitude

GPS DD.XXXXXXX DD°MM'SS,SS" 44°45'26,6" N Latitude 44.757389N 4°17'30.93" E 4.291925E

Situated at the top of the Besorgues valley, this very wild part of the river will allow you to discover canyoning without having to do any abseiling. There are numerous jumps, which can reach as much as 6 meters, an amazing 7 meters slide and fresh, limpid water! Even it it looks easy, this circuit requires a good physical condition. Available for adults and young people aged 12 and over.