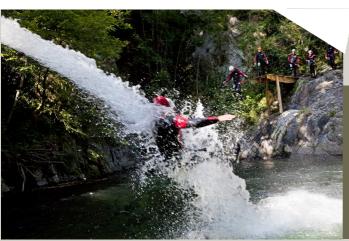

#### Warning

Participants must know how to swim and be in good physical condition. It is necessary to walk on a variety of terrains. Inform your guide of any health problems.

At the heart of the Besorques canyon, we also offer a more demanding circuit. With jumps of up to 7 m, slides reaching as much as 12 m and more than 300 m of ziplines, you will discover this Ardèche beauty spot from the river and from the air. After completing the first descent, a 120 meters zipline rushes you back down into the canyon where you can discover its many other faces during the final part of the circuit. Ultra Aerocanyoning demands a fit and healthy physical condition. For 14 years and over.