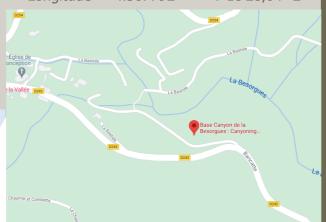

#### Acces

From Aubenas, follow the RN102 towards Le Puy, at the roundabout in Labégude take the 3rd right (RD578) towards Vals les Bains and then follow Le Cheylard / Antraigues. Approximately 1.5 km after Vals, turn left (RD243) towards Labastide sur Besorgues. Drive up this valley for about 8 km. 500m before reaching the village, turn right towards Labro. The meeting place is at the Base Canyon de la Besorgues. From Aubenas: 30 mins / 22 km.

**GPS** DD.XXXXXX DD°MM'SS,SS" Latitude 44.72398N 44°43'26,33" N Longitude 4.30779E 4°18'28,04" E