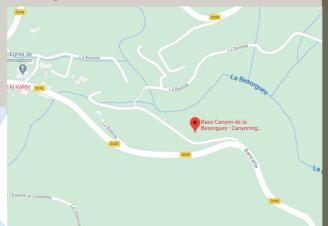

#### Acces

From Aubenas, follow the RN102 towards Le Puy, at the roundabout in Labégude take the 3rd right (RD578) towards Vals les Bains and then follow Le Cheylard / Antraigues. Approximately 1.5 km after Vals, turn left (RD243) towards Labastide sur Besorgues. Drive up this valley for about 8 km. 500m before reaching the village, turn right towards Labro. The meeting place is at the Base Canyon de la Besorgues. From Aubenas: 30 mins / 22 km.

GPS DD.XXXXXXX DD°MM'SS,SS" 44°43'26,33" N Latitude 44.72398N 4°18'28,04" E Longitude 4.30779E