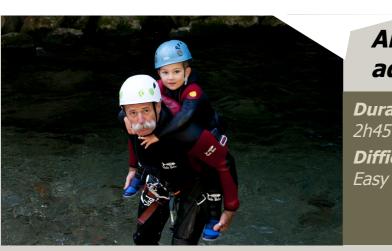

## An unforgettable family adventure for age 8 and over

Duration of the activity: The Besorgues canyon is a 2h45 Difficulty:

Walk back: 1' Walk there: 15'

#### the heart of a natural paradise. After an easy 15 min walk, you reach a sequence of slides and jumps of up to 5 m. You will experience the Ardèche's longest slide (12 m) before crossing a 90 m zipline on your way back to the Base. No obstacles are obligatory. This activity is available as of 8 years of age for children who are able to swim and are accompanied by their parents.