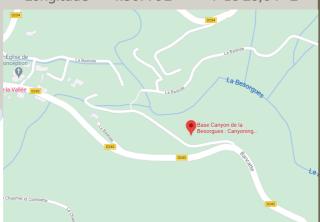

#### Acces

From Aubenas, follow the RN102 towards Le Puy, at the roundabout in Labégude take the 3rd right (RD578) towards Vals les Bains and then follow Le Cheylard / Antraigues. Approximately 1.5 km after Vals, turn left (RD243) towards Labastide sur Besorgues. Drive up this valley for about 8 km. 500m before reaching the village, turn right towards Labro. The meeting place is at the Base Canyon de la Besorgues. From Aubenas: 30 mins / 22 km.

GPS DD.XXXXXX Latitude 44.72398N Longitude 4.30779E DD°MM'SS,SS" 44°43'26,33" N 4°18'28,04" E

geological marvel situated at the heart of a natural paradise. After an easy 15 min walk, you reach a sequence of slides and jumps of up to 5 m. You will experience the Ardèche's longest slide (12 m) before crossing a 90 m zipline on your way back to the Base Canyon. The pace is a little more athletic than Family Aerocanyoning. No obstacles are obligatory. This activity is available for adults and young people aged 12 or more who are able to swim.