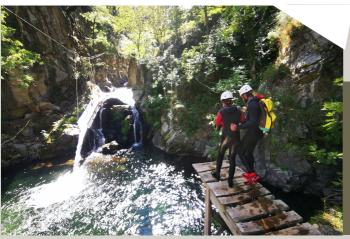

GPS DD.XXXXXX Latitude 44.72398N Longitude 4.30779E DD°MM'SS,SS" 44°43'26,33" N 4°18'28,04" E

geological marvel situated at the heart of a natural paradise. After an easy 15 min walk, you reach a sequence of slides and jumps of up to 5 m. You will experience the Ardèche's longest slide (12 m) before crossing a 90 m zipline on your way back to the Base Canyon. The pace is a little more athletic than Family Aerocanyoning. No obstacles are obligatory. This activity is available for adults and young people aged 12 or more who are able to swim.